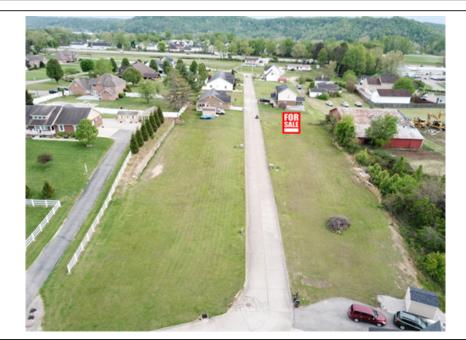

## 115 Kings Gate Drive, Milton, WV 25541

MLS #: 178730
Land | Lot: 4,792 ft²

» More Info: 115KingsGateDriveMilton.lsForSale.com

Homes and Land Real Estate, Inc. 6007 US Route 60 E Suite 240 Barboursville, WV 25504 (304) 208-6190

## \$ 25,000

Brody Nash (304) 208-6190 (Mobile) (304) 736-6655 (Business) brody@brodynash.com http://www.brodynash.com/

Welcome to the beautiful Kings Gate subdivision in Milton, WV! With a concrete street and all utilities underground, including public water, sewer, electricity, and gas, it's easy to connect to the grid and build your home. Located just minutes from downtown Milton, I-64, and Milton schools, these lots are situated in a well kept neighborhood with easy access to major highways, making it a great location for commuters to both Huntington and Charleston. A new home here would also be an easy 30 minute commute to the new Nucor Steel mill in Apple Grove. The subdivision is located in the highly-regarded Cabell Midland School District, providing top-notch education opportunities for families. Additionally, the town of Milton offers a range of amenities, including parks, restaurants, and shops. Overall, these subdivision lots offer a prime opportunity to build your ideal home in a tranquil and convenient location.