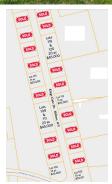

## 115 Kings Gate Drive, Milton, WV 25541

MLS #: 178730
Land | Lot: 4,792 ft²

» More Info: 115KingsGateDriveMilton.lsForSale.com

Homes and Land Real Estate, Inc. 6007 US Route 60 E Suite 240 Barboursville, WV 25504 (304) 208-6190

## \$ 25,000

Brody Nash (304) 208-6190 (Mobile) (304) 736-6655 (Business) brody@brodynash.com http://www.brodynash.com/

Welcome to the beautiful Kings Gate subdivision in Milton, WV! With a concrete street and all utilities underground, including public water, sewer, electricity, and gas, it's easy to connect to the grid and build your home. Located just minutes from downtown Milton, I-64, and Milton schools, these lots are situated in a well kept neighborhood with easy access to major highways, making it a great location for commuters to both Huntington and Charleston. A new home here would also be an easy 30 minute commute to the new Nucor Steel mill in Apple Grove. The subdivision is located in the highly-regarded Cabell Midland School District, providing top-notch education opportunities for families. Additionally, the town of Milton offers a range of amenities, including parks, restaurants, and shops. Overall, these subdivision lots offer a prime opportunity to build your ideal home in a tranquil and convenient location.